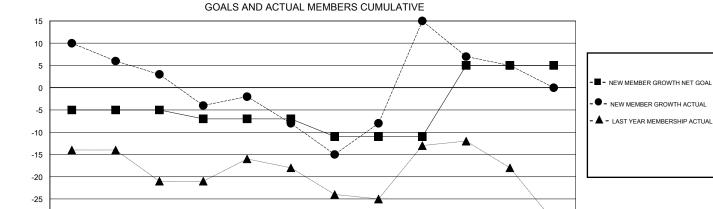

## GOALS AND ACTUAL NEW CLUBS CUMULATIVE

JAN

| DROPPED CLUBS: 0  DROPPED MEMBERS |         | 26 CLUBS OF 40 ADDED 1 OR MORE<br>NEW MEMBERS | GENDER DISTRI<br>MALE<br>FEMALE | BUTION<br>1,067 (77.94%)<br>302 (22.06%) |     |
|-----------------------------------|---------|-----------------------------------------------|---------------------------------|------------------------------------------|-----|
| DECEASED                          | 22      | CLICK HERE FOR CUMULATIVE                     | TOTAL FAMILY UNIT MEMBERS       |                                          | 225 |
| CLUB CANCELLED OTHER              | 0<br>71 | MEMBERSHIP DATA                               | FAMILY MEMBERS PAYING HALF DUES |                                          | 113 |
| TOTAL                             | 93      |                                               | DOLG                            |                                          |     |